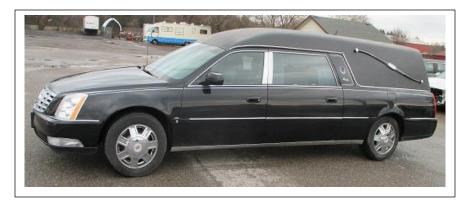

## 2008 Cadillac DTS Funeral Coach

Stock #: 08-34 HH

VIN #: 1GEEH00Y38U500170

## **DESCRIPTION:**

**Manufacturer: Eagle Coach Company** 

**Style: Landau Funeral Coach** 

Mileage:

KM 136,000 \* MILES 81,600 \*

Roof: Black Vinyl Body: Black

Front Compartment: Blue Leather Rear Compartment: Blue Leatherette

**Casket Floor: Chestnut Burl** 

Draperies: Blue Fabric Rear Door Hinging: Left

Wheels: Chrome