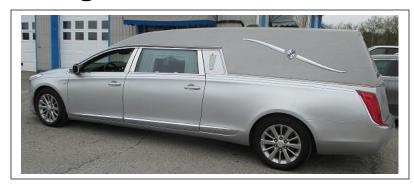

## **2018 Eagle Cadillac Funeral Coach**

Stock #: 18-12 HH

VIN #: 2GEXG7U30J9500388

## **DESCRIPTION:**

Manufacturer: Eagle Coach Style: Landau Funeral Coach

Mileage:

KM 59,200 \* MILES 35,520 \*

Roof: Grey Vinyl Body: Silver Grey

Front Compartment: Black Leather Rear Compartment: Black Leatherette

Casket Floor: Maple Phenolic Draperies: Titanium Grey Rear Door Hinging: Left Wheels: Aluminium