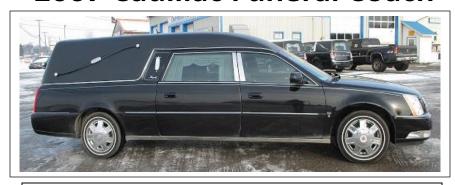

## 2007 Cadillac Funeral Coach

To be sold "AS IS" Very reasonably priced.

Stock #: 07-47 HH

VIN #: 1GEEH06Y87U500090

## **DESCRIPTION:**

**Manufacturer: Eagle Coach Company** 

**Style: Landau Funeral Coach** 

Mileage:

KM 226,311 \* MILES 135,786 \*

Roof: Black Vinyl Body: Black

**Front Compartment: Black Leather** 

Rear Compartment: Grey Casket Floor: Canyon Black

Draperies: Grey Fabric
Rear Door Hinging: Left

Wheels: Chrome

## **SPECIFICATIONS:**

**Extending Table:** No

Landau Bars: Chrome

Coach Lamps: Yes
Cruise Control: Yes
Digital Dash: Yes
Delay Wipers: Yes
Air Conditioning: Yes
Power Mirrors: Yes
Power Locks: Yes

Tilt Steering: Yes
Processional Light: No

Wig-Wag Lights: No
Chrome Accents: Yes

**Crown Stainless Roof Band: No** 

Warranty Information, Lease Rates & Terms are Available Upon Request N/A

\*Actual Mileage could have accumulated since this documentation